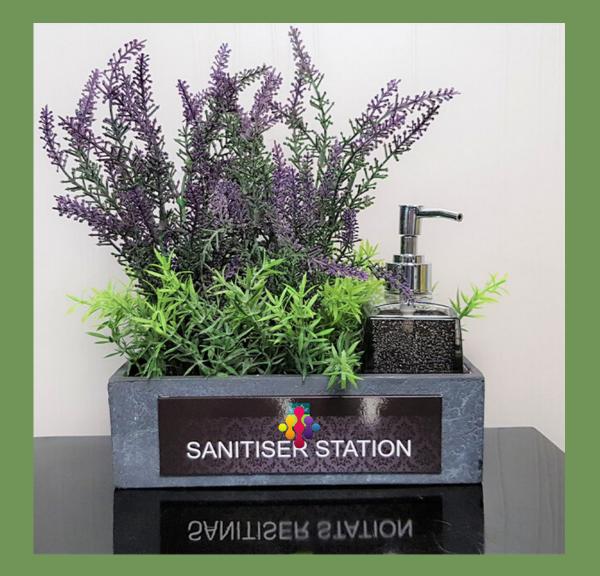

## Hand Sanitiser Stations

Check out these attractive hand sanitiser stations, complete with quality dispensers and plant displays. Ideal for Hotels, Restaurants, Care Homes, Clinics, and offices etc.

To ensure there's something for every space and situation we've developed both a lavender and a succulent design, and the stations are available in the following three variations:

Small – Succulents / Zinc Trough (215mm x 110mm x 220mm high)
Medium – Lavender / Slate-effect Trough (240mm x 90mm x 300mm high)

Large - Succulents / Zinc Trough (510mm x 110mm x 220mm high)

www.maguirelinens.com