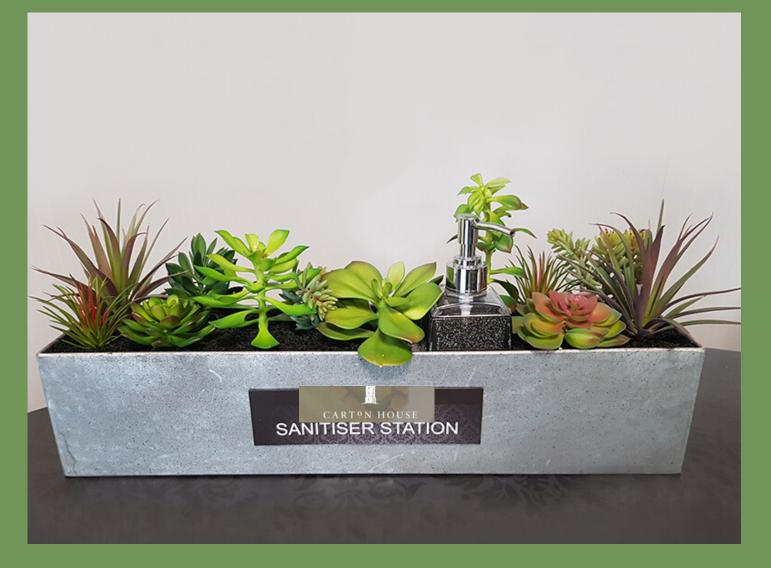

## Hand Sanitiser Stations

Check out these attractive hand sanitiser stations, complete with quality dispensers and plant displays. Ideal for Hotels, Restaurants, Care Homes, Clinics, and offices etc.

To ensure there's something for every space and situation we've developed both a lavender and a succulent design, and the stations are available in the following three variations:

Small – Succulents / Zinc Trough (215mm x 110mm x 220mm high)
Medium – Lavender / Slate-effect Trough (240mm x 90mm x 300mm high)

Large - Succulents / Zinc Trough (510mm x 110mm x 220mm high)

www.maguirelinens.com