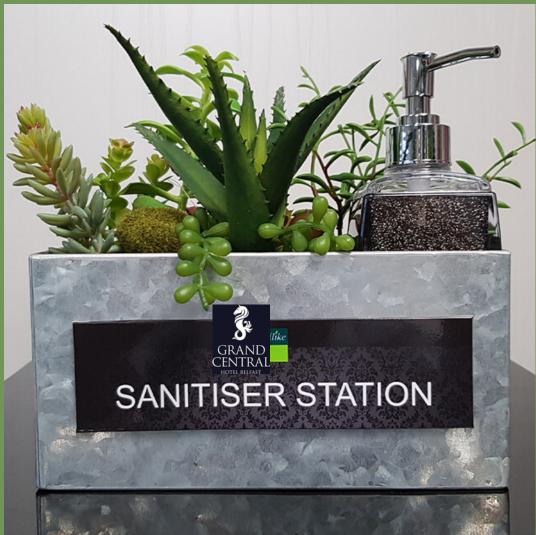

## Hand Sanitiser Stations

Check out these attractive hand sanitiser stations, complete with quality dispensers and plant displays. Ideal for Hotels, Restaurants, Care Homes, Clinics, and offices etc.

To ensure there's something for every space and situation we've developed both a lavender and a succulent design, and the stations are available in the following three variations:

Small – Succulents / Zinc Trough (215mm x 110mm x 220mm high)
Medium – Lavender / Slate-effect Trough (240mm x 90mm x 300mm high)

Large - Succulents / Zinc Trough (510mm x 110mm x 220mm high)

www.maguirelinens.com